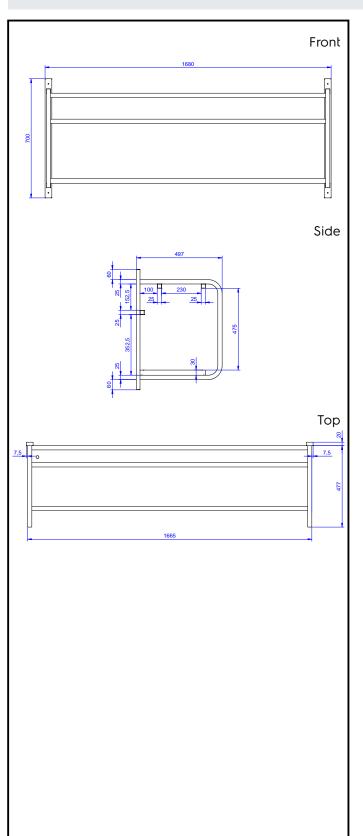

#### Item No.

Constructed in 304 AISI stainless steel. Square 25x25mm tubular frame. Fitted with bottom tray and drain hole. Designed for baskets 500x500mm.

| ITEM #       |  |
|--------------|--|
| MODEL #      |  |
| NAME #       |  |
| <u>SIS #</u> |  |
| <u>AIA #</u> |  |
|              |  |

### Construction

- Capacity: from 1 to 4 baskets (based on model).
- Square section frame 25x25 mm.
- 304 AISI stainless steel construction throughout.

## Key Information:

 External dimensions, Width:
 1680 mm

 864281 (DWWS3)
 1680 mm

 External dimensions, Depth:
 500 mm

 External dimensions, Height:
 700 mm

 Net weight:
 16 kg

Accessories Wall mounted shelf for 3 baskets 1680mm